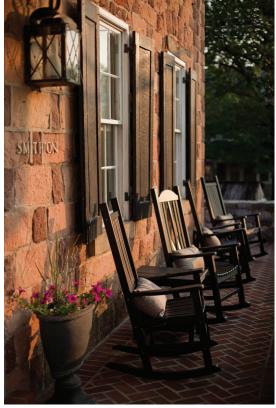

## Where Historic Charm Meets Modern Comfort.

Experience the warm hospitality and relaxed elegance of one of Lancaster County's oldest bed and breakfasts. With spacious quest rooms that boast private baths and working fireplaces, to modern comforts like flat screen TV/DVD players and free WiFi. Your hosts at the Historic Smithton Inn will provide superior comfort and exceptional service to make your getaway a memorable one!